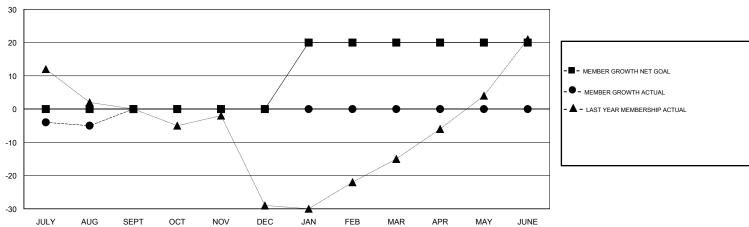

## GOALS AND ACTUAL MEMBERS CUMULATIVE

| DROPPED CLUBS: 1  DROPPED MEMBERS |        | 2 CLUBS OF 56 ADDED 1 OR MORE<br>NEW MEMBERS | GENDER DISTRIBUTION  MALE 679 (62.07%)  FEMALE 415 (37.93%)  Women Percentage Fiscal Year Goal: 40% |    |
|-----------------------------------|--------|----------------------------------------------|-----------------------------------------------------------------------------------------------------|----|
| DECEASED                          | 0      | CLICK HERE FOR CUMULATIVE                    | TOTAL FAMILY UNIT MEMBERS                                                                           |    |
| CLUB CANCELLED OTHER              | 0<br>9 | MEMBERSHIP DATA                              | FAMILY MEMBERS PAYING HALF                                                                          | 39 |
| TOTAL                             | 9      |                                              | DUES                                                                                                |    |